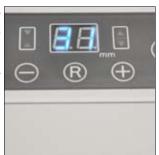

## **ELECTRIC BINDING MACHINE FOR WIRE COMB**

the machine adjust automaticly

easy fine adjustment on the display

a "comb" helps filling the wire with paper

#### electric binding machine for wire comb

The RECOsytems E Binder is the perfect wire comb binding machine for Copyshop or printhouse. What makes the machine so special is the easy handling. The machine adjusts automatically to the wire diameter you use. Fine adjustment (more or less closing of wire) can be done easily on the display. Optimal for medium or larger quantities.