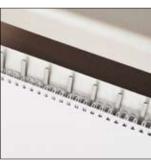

## **ELECTRIC BINDING MACHINE FOR WIRE COMB**

the machine adjust automaticly

easy fine adjustment on the display

a "comb" helps filling the wire with paper

#### electric binding machine for wire comb

The RECOsytems E Binder is the perfect wire comb binding machine for Copyshop or printhouse. What makes the machine so special is the easy handling. The machine adjusts automatically to the wire diameter you use. Fine adjustment (more or less closing of wire) can be done easily on the display. Optimal for medium or larger quantities.