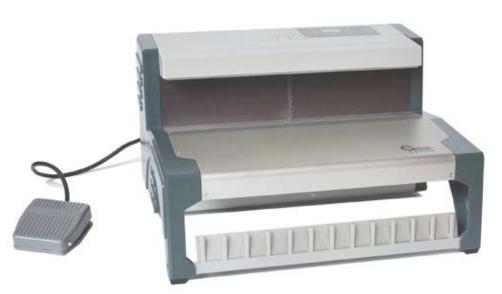

### **RECOsystems E BINDER**

#### electric binding machine for wire comb

The RECOsytems E Binder is the perfect wire comb binding machine for Copyshop or printhouse. What makes the machine so special is the easy handling. The machine adjusts automatically to the wire diameter you use. Fine adjustment (more or less closing of wire) can be done easily on the display. Optimal for medium or larger quantities.

#### technical specifications:

- binding width: 320 mm
- binds 3:1 and 2:1 wire comb
- binding via foot switch
- binds Ø 4,8 mm 38 mm (3/16" 1 1/2")
- adjusts automatically
- corrections can be adjusted via display
- magnetic bar to support the binding process
- 230 V / 50 HZ
- weight: 13,2 / 11,2 kg
- dimensions: 470x430x330 mm / 390x390x230 mm \*