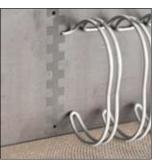

## **ELECTRIC BINDING MACHINE FOR WIRE COMB**

the machine adjust automaticly

easy fine adjustment on the display

a "comb" helps filling the wire with paper

#### technical specifications:

- binding width: 320 mm
- binds 3:1 and 2:1 wire comb
- binding via foot switch
- binds Ø 4,8 mm 38 mm (3/16" 1 1/2")
- adjusts automatically
- corrections can be adjusted via display
- magnetic bar to support the binding process
- 230 V / 50 HZ
- weight: 13,2 / 11,2 kg
- dimensions: 470x430x330 mm / 390x390x230 mm \*