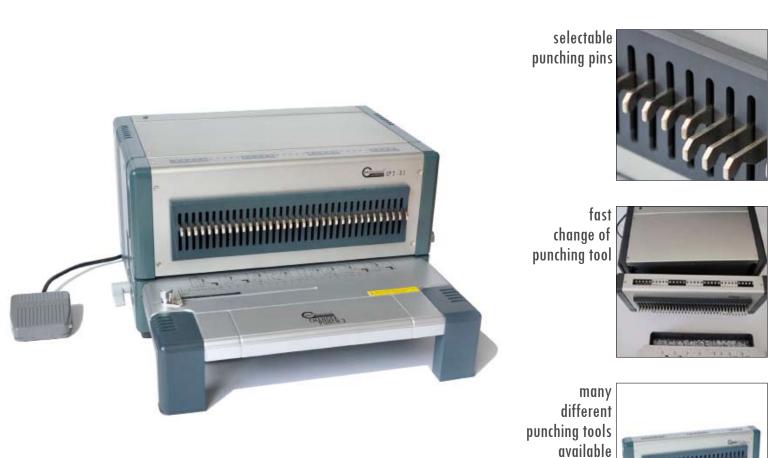

#### electric punching machine for exchangeable punching tools

The RECOsystems CHANGER PUNCH 2 is the perfect punching machine for copyshop. What makes the machine so special is its flexibility. The solid punching tools can be exchanged in less then one minute. There are punching tools available for plastic binding, wire binding 3:1 and 2:1 as well as for spiral binding. The machine is optimal for medium quantities.

## available punching tools for CHANGER PUNCH 2

- wire comb 3:1; square hole 4x4 mm and round hole 4 mm
- wire comb 3:1 with calendar cut; square 4x4 mm and 4 mm
- wire comb 2:1; square hole 6x6 mm and round hole 6,5 mm
- plastic combs
- spirals

### technical specifications:

- punching width: up to A4 (open on the side for bigger formats)
- max. punching capacity: approx. 25 sheets (70/80 g/m<sup>2</sup>)
- adjustable side stop
- adjustable margin depth
- selectable punching pins
- electric punching via foot switch
- 230 V/ 50 HZ
- weight: 22,4 / 21,0 kg (Werkzeug 8,2 / 7,5 kg)
- dimensions: 500x480x340 mm / 440x500x230 mm \*