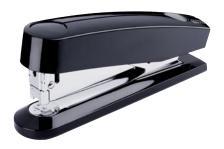

## automatic stapler NOVUS B 7A

- Deluxe stapler with patented automatic system technology
- Automatic function for effortlessly stapling up to eight sheets of paper at the press of a finger
- Anti-blocking system (ABS) for convenient, trouble-free stapling
- Full-metal device with shiny plastic casing
- Huge throat depth (105 mm)

- Press button loading system with double, spring-mounted staple guide
- Movable anvil for temporary and permanent stapling as well as for nailing
- Weight: approx. 550 g
- Includes 200 staples of type 24/6 DIN SUPER