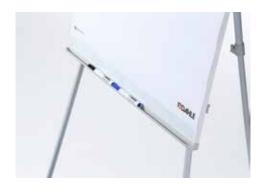

## Flipchart easel 96010

Flipchart easel DAHLE 96010 PERSONAL

Flipchart easel DAHLE 96010 PERSONAL

White, magnetic surface for use with dry-wipeable whiteboard markers

Practical tray for whiteboard markers and accessories