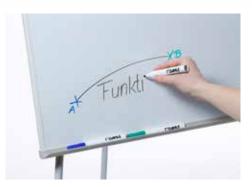

## Flipchart easel 96010

- · Sturdy tripod easel with three fixing screws for firm standing
- Infinitely variable height adjustment to optimum writing height (up to a total height of 180 cm)
- White coated, magnetic, metallic whiteboard for use with dry-wipe whiteboard markers
- Universal flipchart pad holder with adjustable pins securely keeps all commonly used pads securely in place
- Clamping bar for holding flipchart pads
- · Practical tray for whiteboard markers and accessories

## Flipchart easel 96010

Flipchart easel DAHLE 96010 PERSONAL

Flipchart easel DAHLE 96010 PERSONAL

White, magnetic surface for use with dry-wipeable whiteboard markers

Practical tray for whiteboard markers and accessories