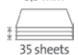

working efficiency with cutting precision

Cutting length 460 mm

Professional use:

Cutting capacity 3.5 mm

Cutting capacity 35 sheets

Table size (overall dimensions) 513 x 565 mm

Carries the GS DGUV (German Statutory Accident Insurance Association) test mark