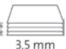

working efficiency with cutting precision

Cutting length 460 mm

Professional use:

Cutting capacity 3.5 mm

Cutting capacity 35 sheets

Table size (overall dimensions) 513 x 565 mm

Carries the GS DGUV (German Statutory Accident Insurance Association) test mark