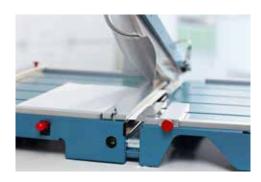

- · User-friendly guillotine for professional use
- Sturdy solid metal table with rounded edges and non-slip rubber feet for firm standing
- · Practical recessed grips for safe and easy handling
- Practical format lines on the table with mm graduation along the cutting edge facilitate alignment of the material being cut
- · Ergonomic handle ensures effortless cutting
- · Screw-mounted, ground upper blade for cutting precision
- · Screw-mounted, ground lower blade for exact results
- High-quality, re-sharpenable blades made of Solingen steel for long-lasting cutting quality
- Sturdy, solid-steel blade holder for optimum guidance of the screw-mounted upper blade
- Perfected automatic safety guard for reliable protection and unobstructed vision while working
- Automatic, de-selectable clamping for added convenience cutting pressure-sensitive materials
- Two scale bars with mm scale for an exact 90° cut
- Adjustable metal backstop in guide channels for quickly finding the right format can be used on both scale bars and the front table
- Narrow guide channels in the table prevent individual sheets from slipping through
- · Front table with magnetic connector for more working space
- Precision narrow-strip cutting device for cutting extremely thin strips
- Precision laser beam line indicator for professional cutting results
- · Blades can be sharpened
- Clamp can be applied manually or deactivated
- · Laser beam line indication included
- Supporting table included
- · Narrow-strip cutting device included
- · 2 scale bars