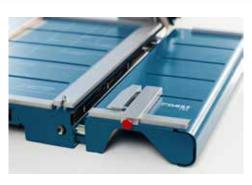

## Guillotine 868

Automatic, de-selectable clamping makes easy work of cutting pressure-sensitive materials

Precision laser beam line indication provides professional cutting results

Precision narrow-strip cutting device for cutting extremely thin strips

Front table with magnetic connector for more working space

For yderligere oplysninger besøg www.dahle.dk / www.cabi.dk eller ring 30506210