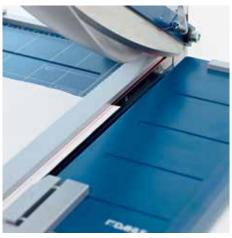

Perfected automatic safety guard provides reliable protection and unobstructed view of the cutting edge

Precision laser beam line indication provides professional cutting results

Extended 5-year guarantee (except wearing parts)

## Guillotine 868

Automatic, de-selectable clamping makes easy work of cutting pressure-sensitive materials

Precision laser beam line indication provides professional cutting results

Precision narrow-strip cutting device for cutting extremely thin strips