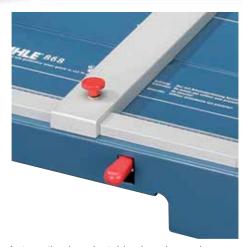

Perfected automatic safety guard provides reliable protection and unobstructed view of the cutting edge

Precision laser beam line indication provides professional cutting results

Extended 5-year guarantee (except wearing parts)

## Guillotine 868

Automatic, de-selectable clamping makes easy work of cutting pressure-sensitive materials

Precision laser beam line indication provides professional cutting results

Precision narrow-strip cutting device for cutting extremely thin strips