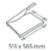

working efficiency with cutting precision

Cutting length 460 mm

Professional use:

Cutting capacity 3.5 mm

Cutting capacity 35 sheets

Table size (overall dimensions) 513 x 565 mm

Carries the GS DGUV (German Statutory Accident Insurance Association) test mark