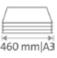

working efficiency with cutting precision

Cutting length 460 mm

Professional use:

Cutting capacity 3.5 mm

Cutting capacity 35 sheets

Table size (overall dimensions) 513 x 565 mm

Carries the GS DGUV (German Statutory Accident Insurance Association) test mark