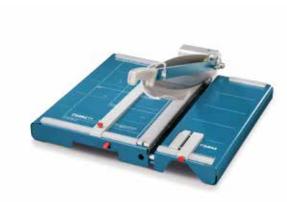

- · User-friendly guillotine for professional use
- Sturdy solid metal table with rounded edges and non-slip rubber feet for firm standing
- · Practical recessed grips for safe and easy handling
- Practical format lines on the table with mm graduation along the cutting edge facilitate alignment of the material being cut
- · Ergonomic handle ensures effortless cutting
- · Screw-mounted, ground upper blade for cutting precision
- · Screw-mounted, ground lower blade for exact results
- High-quality, re-sharpenable blades made of Solingen steel for long-lasting cutting quality
- Sturdy, solid-steel blade holder for optimum guidance of the screw-mounted upper blade
- Perfected automatic safety guard for reliable protection and unobstructed vision while working
- Automatic, de-selectable clamping for added convenience cutting pressure-sensitive materials
- Two scale bars with mm scale for an exact 90° cut
- Adjustable metal backstop in guide channels for quickly finding the right format can be used on both scale bars and the front table
- Narrow guide channels in the table prevent individual sheets from slipping through
- · Front table with magnetic connector for more working space
- Precision narrow-strip cutting device for cutting extremely thin strips
- Precision laser beam line indicator for professional cutting results
- · Blades can be sharpened
- Clamp can be applied manually or deactivated
- · Laser beam line indication included
- Supporting table included
- · Narrow-strip cutting device included
- · 2 scale bars

## Guillotine 868

Automatic, de-selectable clamping makes easy work of cutting pressure-sensitive materials

Precision laser beam line indication provides professional cutting results

Precision narrow-strip cutting device for cutting extremely thin strips