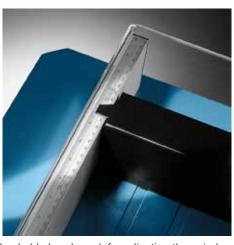

## Heavy-duty cutter 848

- · High-quality guillotines for commercial use
- · Solid metal table as a sturdy cutting base
- · Sturdy handle for effortless cutting performance
- · Screw-mounted, ground upper blade for cutting power
- High-quality, re-sharpenable blade made of Solingen steel for long-lasting cutting quality
- Transparent blade cover guards provide reassuring safety while cutting and unobstructed vision the material being cut
- Convenient quick-action clamp for swift results
- Accurately fitting scale bar with mm scale for an exact  $90\ensuremath{^\circ}$  cut
- Spindle-driven, self-locking metal backstop for quickly finding the right format
- Easy-to-change cutting edge can be used for 8 different cutting needs
- · Minimum cut 40 mm
- · Visual line indicator for professional cutting results
- Practical stand with storage shelf with an optimum working height of 74 cm is optionally available (718)
- Blades can be sharpened
- · Lower frame optionally available
- 1 scale bar

## Heavy-duty cutter 848

Lockable hand crank for adjusting the spind-le-driven backstop

Convenient quick-action clamp for swift results

Large quantities of paper can be cut with effortless ease

For yderligere oplysninger besøg www.dahle.dk / www.cabi.dk eller ring 30506210