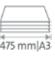

Commercial use: always ready for top performance.

Cutting length 475 mm

Cutting capacity 80.0 mm

Cutting capacity 800 sheets

Table size (overall dimensions) 860 x 720 mm

Carries the GS DGUV (German Statutory Accident Insurance Association) test mark

Extended 5-year guarantee (except wearing parts)

German Engineering by Dahle

| Article number | Cutting length<br>in mm | DIN | Cutting capacity in mm | Cutting capacity<br>A4 80 g/sm* | Table size, ex-ternal dimensions, in mm | Off-cut<br>side<br>area,<br>mm | Cut-<br>ting<br>side<br>area,<br>mm | Colours | EAN           |
|----------------|-------------------------|-----|------------------------|---------------------------------|-----------------------------------------|--------------------------------|-------------------------------------|---------|---------------|
| 00848-21166    | 475                     | A3  | 80                     | 800                             | 860<br>mm x<br>720<br>mm                | 475 x<br>460                   | 475 x<br>300                        |         | 4007885008486 |