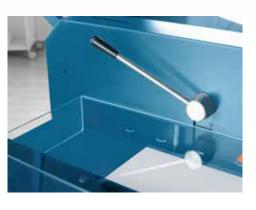

## Heavy-duty cutter 848

- · High-quality guillotines for commercial use
- · Solid metal table as a sturdy cutting base
- · Sturdy handle for effortless cutting performance
- · Screw-mounted, ground upper blade for cutting power
- High-quality, re-sharpenable blade made of Solingen steel for long-lasting cutting quality
- Transparent blade cover guards provide reassuring safety while cutting and unobstructed vision the material being cut
- Convenient quick-action clamp for swift results
- Accurately fitting scale bar with mm scale for an exact  $90\ensuremath{^\circ}$  cut
- Spindle-driven, self-locking metal backstop for quickly finding the right format
- Easy-to-change cutting edge can be used for 8 different cutting needs
- · Minimum cut 40 mm
- · Visual line indicator for professional cutting results
- Practical stand with storage shelf with an optimum working height of 74 cm is optionally available (718)
- Blades can be sharpened
- · Lower frame optionally available
- 1 scale bar

## Heavy-duty cutter 848

Lockable hand crank for adjusting the spind-le-driven backstop

Convenient quick-action clamp for swift results

Large quantities of paper can be cut with effortless ease

For yderligere oplysninger besøg www.dahle.dk / www.cabi.dk eller ring 30506210