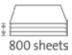

Commercial use: always ready for top performance.

Cutting length 475 mm

Cutting capacity 80.0 mm

Cutting capacity 800 sheets

Table size (overall dimensions) 860 x 720 mm

Carries the GS DGUV (German Statutory Accident Insurance Association) test mark

Extended 5-year guarantee (except wearing parts)

German Engineering by Dahle

| Article number | Cutting length<br>in mm | DIN | Cutting capacity in mm | Cutting capacity<br>A4 80 g/sm* | Table size, ex-ternal dimensions, in mm | Off-cut<br>side<br>area,<br>mm | Cut-<br>ting<br>side<br>area,<br>mm | Colours | EAN           |
|----------------|-------------------------|-----|------------------------|---------------------------------|-----------------------------------------|--------------------------------|-------------------------------------|---------|---------------|
| 00848-21166    | 475                     | A3  | 80                     | 800                             | 860<br>mm x<br>720<br>mm                | 475 x<br>460                   | 475 x<br>300                        |         | 4007885008486 |