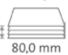

Commercial use: always ready for top performance.

Cutting length 475 mm

Cutting capacity 80.0 mm

Cutting capacity 800 sheets

Table size (overall dimensions) 860 x 720 mm

Carries the GS DGUV (German Statutory Accident Insurance Association) test mark

Extended 5-year guarantee (except wearing parts)

German Engineering by Dahle

| Article number | Cutting length<br>in mm | DIN | Cutting capacity in mm | Cutting capacity<br>A4 80 g/sm* | Table size, ex-ternal dimensions, in mm | Off-cut<br>side<br>area,<br>mm | Cut-<br>ting<br>side<br>area,<br>mm | Colours | EAN           |
|----------------|-------------------------|-----|------------------------|---------------------------------|-----------------------------------------|--------------------------------|-------------------------------------|---------|---------------|
| 00848-21166    | 475                     | A3  | 80                     | 800                             | 860<br>mm x<br>720<br>mm                | 475 x<br>460                   | 475 x<br>300                        |         | 4007885008486 |