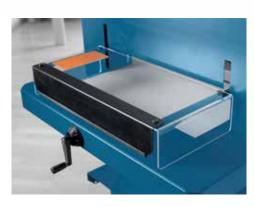

## Heavy-duty cutter 848

- · High-quality guillotines for commercial use
- · Solid metal table as a sturdy cutting base
- · Sturdy handle for effortless cutting performance
- · Screw-mounted, ground upper blade for cutting power
- High-quality, re-sharpenable blade made of Solingen steel for long-lasting cutting quality
- Transparent blade cover guards provide reassuring safety while cutting and unobstructed vision the material being cut
- Convenient quick-action clamp for swift results
- Accurately fitting scale bar with mm scale for an exact  $90\ensuremath{^\circ}$  cut
- Spindle-driven, self-locking metal backstop for quickly finding the right format
- Easy-to-change cutting edge can be used for 8 different cutting needs
- · Minimum cut 40 mm
- · Visual line indicator for professional cutting results
- Practical stand with storage shelf with an optimum working height of 74 cm is optionally available (718)
- Blades can be sharpened
- · Lower frame optionally available
- 1 scale bar

## Heavy-duty cutter 848

Lockable hand crank for adjusting the spind-le-driven backstop

Convenient quick-action clamp for swift results

Large quantities of paper can be cut with effortless ease

For yderligere oplysninger besøg www.dahle.dk / www.cabi.dk eller ring 30506210