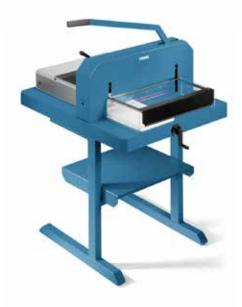

## Heavy-duty cutter 848

- · High-quality guillotines for commercial use
- · Solid metal table as a sturdy cutting base
- · Sturdy handle for effortless cutting performance
- · Screw-mounted, ground upper blade for cutting power
- High-quality, re-sharpenable blade made of Solingen steel for long-lasting cutting quality
- Transparent blade cover guards provide reassuring safety while cutting and unobstructed vision the material being cut
- Convenient quick-action clamp for swift results
- Accurately fitting scale bar with mm scale for an exact  $90\ensuremath{^\circ}$  cut
- Spindle-driven, self-locking metal backstop for quickly finding the right format
- Easy-to-change cutting edge can be used for 8 different cutting needs
- · Minimum cut 40 mm
- · Visual line indicator for professional cutting results
- Practical stand with storage shelf with an optimum working height of 74 cm is optionally available (718)
- Blades can be sharpened
- · Lower frame optionally available
- 1 scale bar

## Heavy-duty cutter 848

Lockable hand crank for adjusting the spind-le-driven backstop

Convenient quick-action clamp for swift results

Large quantities of paper can be cut with effortless ease

For yderligere oplysninger besøg www.dahle.dk / www.cabi.dk eller ring 30506210