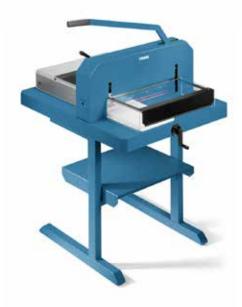

## Heavy-duty cutter 846

- · High-quality guillotines for commercial use
- · Solid metal table as a sturdy cutting base
- · Sturdy handle for effortless cutting performance
- · Screw-mounted, ground upper blade for cutting power
- High-quality, re-sharpenable blade made of Solingen steel for long-lasting cutting quality
- Transparent blade cover guards provide reassuring safety while cutting and unobstructed vision the material being cut
- Convenient quick-action clamp for swift results
- Accurately fitting scale bar with mm scale for an exact  $90\ensuremath{^\circ}$  cut
- Spindle-driven, self-locking metal backstop for quickly finding the right format
- Easy-to-change cutting edge can be used for 8 different cutting needs
- · Minimum cut 40 mm
- · Visual line indicator for professional cutting results
- Practical stand with storage shelf with an optimum working height of 74 cm is optionally available (712)
- · Blades can be sharpened
- · Lower frame optionally available
- 1 scale bar

Commercial use: always ready for top performance.

Cutting length 430 mm

Cutting capacity 60.0 mm

Cutting capacity 600 sheets

Table size (overall dimensions) 760 x 650 mm

Carries the GS DGUV (German Statutory Accident Insurance Association) test mark

## Heavy-duty cutter 846

Transparent blade cover guards provide reassuring safety and unobstructed vision while cutting

Lockable hand crank for adjusting the spindle-driven backstop

Convenient quick-action clamp for swift results

Large quantities of paper can be cut with effortless ease

For yderligere oplysninger besøg www.dahle.dk / www.cabi.dk eller ring 30506210