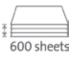

Commercial use: always ready for top performance.

Cutting length 430 mm

Cutting capacity 60.0 mm

Cutting capacity 600 sheets

Table size (overall dimensions) 760 x 650 mm

Carries the GS DGUV (German Statutory Accident Insurance Association) test mark

Extended 5-year guarantee (except wearing parts)

German Engineering by Dahle

| Article number | Cutting length<br>in mm | DIN | Cutting capacity in mm | Cutting capacity<br>A4 80 g/sm* | Table size, ex-ternal dimensions, in mm | Off-cut<br>side<br>area,<br>mm | Cut-<br>ting<br>side<br>area,<br>mm | Colours | EAN           |
|----------------|-------------------------|-----|------------------------|---------------------------------|-----------------------------------------|--------------------------------|-------------------------------------|---------|---------------|
| 00846-21143    | 430                     | A3  | 60                     | 600                             | 760<br>mm x<br>650<br>mm                | 430 x<br>430                   | 430 x<br>215                        |         | 4007885008462 |