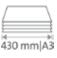

Commercial use: always ready for top performance.

Cutting length 430 mm

Cutting capacity 60.0 mm

Cutting capacity 600 sheets

Table size (overall dimensions) 760 x 650 mm

Carries the GS DGUV (German Statutory Accident Insurance Association) test mark

Extended 5-year guarantee (except wearing parts)

German Engineering by Dahle

| Article number | Cutting length<br>in mm | DIN | Cutting capacity in mm | Cutting capacity<br>A4 80 g/sm* | Table size, ex-ternal dimensions, in mm | Off-cut<br>side<br>area,<br>mm | Cut-<br>ting<br>side<br>area,<br>mm | Colours | EAN           |
|----------------|-------------------------|-----|------------------------|---------------------------------|-----------------------------------------|--------------------------------|-------------------------------------|---------|---------------|
| 00846-21143    | 430                     | A3  | 60                     | 600                             | 760<br>mm x<br>650<br>mm                | 430 x<br>430                   | 430 x<br>215                        |         | 4007885008462 |