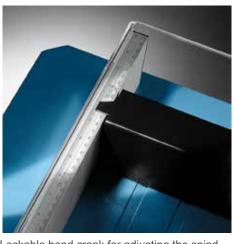

## Heavy-duty cutter 846

Transparent blade cover guards provide reassuring safety and unobstructed vision while cutting

Lockable hand crank for adjusting the spindle-driven backstop

Convenient quick-action clamp for swift results