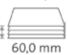

Commercial use: always ready for top performance.

Cutting length 430 mm

Cutting capacity 60.0 mm

Cutting capacity 600 sheets

Table size (overall dimensions) 760 x 650 mm

Carries the GS DGUV (German Statutory Accident Insurance Association) test mark

Extended 5-year guarantee (except wearing parts)

German Engineering by Dahle

| Article number | Cutting length<br>in mm | DIN | Cutting capacity in mm | Cutting capacity<br>A4 80 g/sm* | Table size, ex-ternal dimensions, in mm | Off-cut<br>side<br>area,<br>mm | Cut-<br>ting<br>side<br>area,<br>mm | Colours | EAN           |
|----------------|-------------------------|-----|------------------------|---------------------------------|-----------------------------------------|--------------------------------|-------------------------------------|---------|---------------|
| 00846-21143    | 430                     | A3  | 60                     | 600                             | 760<br>mm x<br>650<br>mm                | 430 x<br>430                   | 430 x<br>215                        |         | 4007885008462 |