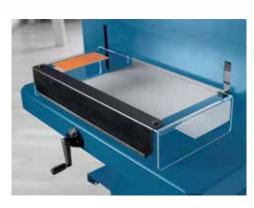

## Heavy-duty cutter 846

- · High-quality guillotines for commercial use
- · Solid metal table as a sturdy cutting base
- · Sturdy handle for effortless cutting performance
- · Screw-mounted, ground upper blade for cutting power
- High-quality, re-sharpenable blade made of Solingen steel for long-lasting cutting quality
- Transparent blade cover guards provide reassuring safety while cutting and unobstructed vision the material being cut
- Convenient quick-action clamp for swift results
- Accurately fitting scale bar with mm scale for an exact  $90\ensuremath{^\circ}$  cut
- Spindle-driven, self-locking metal backstop for quickly finding the right format
- Easy-to-change cutting edge can be used for 8 different cutting needs
- · Minimum cut 40 mm
- · Visual line indicator for professional cutting results
- Practical stand with storage shelf with an optimum working height of 74 cm is optionally available (712)
- · Blades can be sharpened
- · Lower frame optionally available
- 1 scale bar

## Heavy-duty cutter 846

Transparent blade cover guards provide reassuring safety and unobstructed vision while cutting

Lockable hand crank for adjusting the spindle-driven backstop

Convenient quick-action clamp for swift results