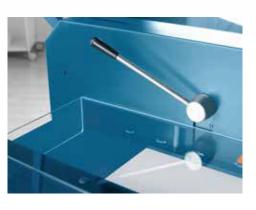

## Heavy-duty cutter 846

Transparent blade cover guards provide reassuring safety and unobstructed vision while cutting

Lockable hand crank for adjusting the spindle-driven backstop

Convenient quick-action clamp for swift results

Large quantities of paper can be cut with effortless ease

For yderligere oplysninger besøg www.dahle.dk / www.cabi.dk eller ring 30506210