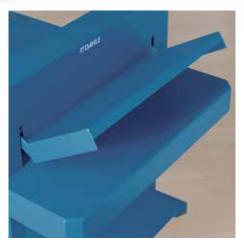

## Heavy-duty cutter 842

Sturdy blade cover guards in metal on heavy-duty cutter 842 cover the entire work area while cutting

Heavy-duty guillotine 842 also available as desk-top model

Adjustable metal backstop for quickly finding the right format