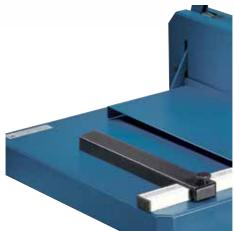

## Heavy-duty cutter 842

Sturdy blade cover guards in metal on heavy-duty cutter 842 cover the entire work area while cutting

Heavy-duty guillotine 842 also available as desk-top model

Adjustable metal backstop for quickly finding the right format