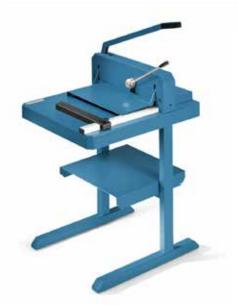

## Heavy-duty cutter 842

- · High-quality guillotines for commercial use
- Solid metal table as a sturdy cutting base
- Sturdy handle for effortless cutting performance
- · Screw-mounted, ground upper blade for cutting power
- High-quality, re-sharpenable blade made of Solingen steel for long-lasting cutting quality
- · Sturdy metal blade cover guards for reassuring safety while cutting
- · Convenient quick-action clamp for swift results
- Accurately fitting scale bar with mm scale for an exact 90° cut
- Adjustable metal backstop for quickly finding the right format
- Easy-to-change cutting edge can be used for 8 different cutting needs
- Minimum cut 35 mm
- Practical stand with storage shelf with an optimum working height of 74 cm is optionally available (712)
- Blades can be sharpened
- · Lower frame optionally available
- 1 scale bar

## Heavy-duty cutter 842

Sturdy blade cover guards in metal on heavy-duty cutter 842 cover the entire work area while cutting

Heavy-duty guillotine 842 also available as desk-top model

Adjustable metal backstop for quickly finding the right format