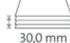

Commercial use: always ready for top performance.

Cutting length 430 mm

430 mm|A3

Cutting capacity 30.0 mm

Cutting capacity 300 sheets

Table size (overall dimensions) 720 x 590 mm

DP Construction

300 sheets