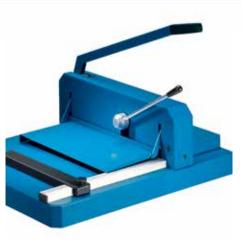

## Heavy-duty cutter 842

- · High-quality guillotines for commercial use
- Solid metal table as a sturdy cutting base
- Sturdy handle for effortless cutting performance
- · Screw-mounted, ground upper blade for cutting power
- High-quality, re-sharpenable blade made of Solingen steel for long-lasting cutting quality
- · Sturdy metal blade cover guards for reassuring safety while cutting
- · Convenient quick-action clamp for swift results
- Accurately fitting scale bar with mm scale for an exact 90° cut
- Adjustable metal backstop for quickly finding the right format
- Easy-to-change cutting edge can be used for 8 different cutting needs
- Minimum cut 35 mm
- Practical stand with storage shelf with an optimum working height of 74 cm is optionally available (712)
- Blades can be sharpened
- · Lower frame optionally available
- 1 scale bar

## Heavy-duty cutter 842

Sturdy blade cover guards in metal on heavy-duty cutter 842 cover the entire work area while cutting

Heavy-duty guillotine 842 also available as desk-top model

Adjustable metal backstop for quickly finding the right format