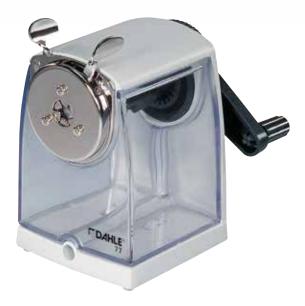

## Pencil sharpener 77

- · Large shavings compartment for longer use before emptying
- · High-quality steel cutting head for professional results
- Sturdy desk clamp for secure attachment to the desk
- · Automatic sharpening cut-out for a perfect tip
- · Large shavings compartment for longer use before emptying
- · High-quality steel cutting head for professional results
- Sturdy desk clamp for secure attachment to the desk
- · Automatic sharpening cut-out for a perfect tip

| Article number | Туре                    | Pen-<br>cils,<br>dia. | material of case | Tip shape  | Colours | EAN           |
|----------------|-------------------------|-----------------------|------------------|------------|---------|---------------|
| 00077-21355    | manual pencil sharpener | mm<br>12,0            | Metal            | adjustable |         | 4007885080772 |