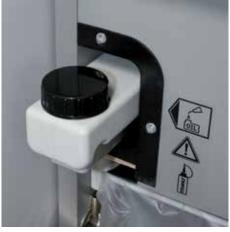

## Document shredders DAHLE 716air

- · High volume department document shredder
- Unique DAHLE CleanTEC® filter system reduces exposure to fine dust emitted from document shredders, creating a better indoor
- · Widely opening doors for ease of emptying the waste bag
- Clearly designed, user-friendly control panel with illuminated information and function unit and acoustic signals
- · With automatic motor cut-out after 30 minutes without use
- · Electronic start-stop function controlled by integrated light barrier
- Convenient automatic reversing function clears feed opening after feeding in too much paper
- · Convenient feed and reverse function for manual control
- · Motor cuts out automatically when waste bag is full or door is open
- Automatic shredding stop and optical signal in control panel when bin full
- High-quality, solid-steel cutters in special steel for a guaranteed long service life
- Integrated oil tank for automatically oiling the cutters in all models providing cross-cut shredding
- Includes 10 strong waste bags suitable for re-use (Item no. 20708)
- · Powerful motor for high capacity and longer running times
- Extremely quiet operation for a particularly pleasant working atmosphere
- Convenient swivel casters providing 5 cm floor clearance for greater mobility and two brakes for keeping the shredder firmly in place
- Separate main switch for completely shutting down the document shredder
- Practical IEC power connector can be unplugged from the document shredder
- 5-year guarantee on the cutters of models providing P-6 and P-7
- Dimensions (H x W x D): 960 x 734 x 511 mm

Integrated oil tank for controlled, automatic lubrication of the cross-cut cutters helps to lengthen service life while keeping performance

German Engineering by Dahle

| Article<br>number | Shreds A4<br>80 gsm<br>paper* | Shred<br>width in<br>mm | Security<br>levels | Autom.<br>oiler | Oil incl.<br>in ml | CDs/<br>DVDs | Cards | Paper<br>clips | dB (A)<br>when idle | EAN           |
|-------------------|-------------------------------|-------------------------|--------------------|-----------------|--------------------|--------------|-------|----------------|---------------------|---------------|
| 41634-<br>06517   | 9 sheets                      | 1 x 4,7<br>mm           | P-7/F-<br>3/T-6    | •               | 400                | -            | •     | -              | 52                  | 4007885249063 |

Dahle Top Secret 716air document shredder

Fine particle filters Dahle 20710

Pull-out rounded top frame that's kind on the fingers when changing the waste bag

Integrated oil tank for controlled, automatic lubrication of the cross-cut cutters helps to lengthen service life while keeping performance constant