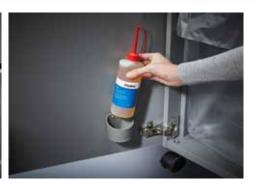

Integrated oil tank for controlled, automatic lubrication of the cross-cut cutters helps to lengthen service life while keeping performance

German Engineering by Dahle

| Article<br>number | Shreds A4<br>80 gsm<br>paper* | Shred<br>width in<br>mm | Security<br>levels | Autom.<br>oiler | Oil incl.<br>in ml | CDs/<br>DVDs | Cards | Paper<br>clips | dB (A)<br>when idle | EAN           |
|-------------------|-------------------------------|-------------------------|--------------------|-----------------|--------------------|--------------|-------|----------------|---------------------|---------------|
| 41634-<br>06517   | 9 sheets                      | 1 x 4,7<br>mm           | P-7/F-<br>3/T-6    | •               | 400                | -            | •     | -              | 52                  | 4007885249063 |

Dahle Top Secret 716air document shredder

Fine particle filters Dahle 20710

Pull-out rounded top frame that's kind on the fingers when changing the waste bag

Integrated oil tank for controlled, automatic lubrication of the cross-cut cutters helps to lengthen service life while keeping performance constant