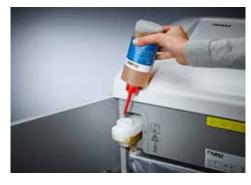

Integrated oil tank for controlled, automatic lubrication of the cross-cut cutters helps to lengthen service life while keeping performance

German Engineering by Dahle

| Article<br>number | Shreds A4<br>80 gsm<br>paper* | Shred<br>width in<br>mm | Security<br>levels | Autom.<br>oiler | Oil incl.<br>in ml | CDs/<br>DVDs | Cards | Paper<br>clips | dB (A)<br>when idle | EAN           |
|-------------------|-------------------------------|-------------------------|--------------------|-----------------|--------------------|--------------|-------|----------------|---------------------|---------------|
| 41634-<br>06517   | 9 sheets                      | 1 x 4,7<br>mm           | P-7/F-<br>3/T-6    | •               | 400                | -            | •     | -              | 52                  | 4007885249063 |

Dahle Top Secret 716air document shredder

Fine particle filters Dahle 20710

Pull-out rounded top frame that's kind on the fingers when changing the waste bag

Integrated oil tank for controlled, automatic lubrication of the cross-cut cutters helps to lengthen service life while keeping performance constant