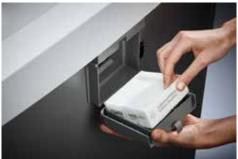

Dahle Top Secret 716air document shredder

Fine particle filters Dahle 20710

Pull-out rounded top frame that's kind on the fingers when changing the waste bag

Integrated oil tank for controlled, automatic lubrication of the cross-cut cutters helps to lengthen service life while keeping performance constant

## Document shredders DAHLE 716air

Environmentally friendly filter is made of special 3-ply, fully recyclable non-woven material

Powerful fan sucks in fine dust particles inside the document shredder and feeds them to the filter