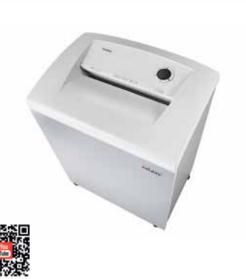

## Document shredders DAHLE 716air

- · High volume department document shredder
- Unique DAHLE CleanTEC® filter system reduces exposure to fine dust emitted from document shredders, creating a better indoor
- · Widely opening doors for ease of emptying the waste bag
- Clearly designed, user-friendly control panel with illuminated information and function unit and acoustic signals
- · With automatic motor cut-out after 30 minutes without use
- · Electronic start-stop function controlled by integrated light barrier
- Convenient automatic reversing function clears feed opening after feeding in too much paper
- · Convenient feed and reverse function for manual control
- · Motor cuts out automatically when waste bag is full or door is open
- Automatic shredding stop and optical signal in control panel when bin full
- High-quality, solid-steel cutters in special steel for a guaranteed long service life
- Integrated oil tank for automatically oiling the cutters in all models providing cross-cut shredding
- Includes 10 strong waste bags suitable for re-use (Item no. 20708)
- · Powerful motor for high capacity and longer running times
- Extremely quiet operation for a particularly pleasant working atmosphere
- Convenient swivel casters providing 5 cm floor clearance for greater mobility and two brakes for keeping the shredder firmly in place
- Separate main switch for completely shutting down the document shredder
- Practical IEC power connector can be unplugged from the document shredder
- 5-year guarantee on the cutters of models providing P-6 and P-7
- Dimensions (H x W x D): 960 x 734 x 511 mm

## Document shredders DAHLE 716air

Dahle Top Secret 716air document shredder

Dahle Top Secret 716air document shredder

Dahle Top Secret 716air document shredder

Dahle Top Secret 716air document shredder

Dahle Top Secret 716air document shredder