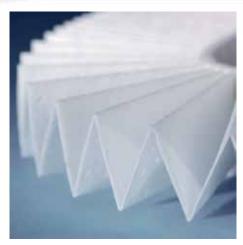

Dahle Top Secret 716air document shredder

Fine particle filters Dahle 20710

Pull-out rounded top frame that's kind on the fingers when changing the waste bag

Integrated oil tank for controlled, automatic lubrication of the cross-cut cutters helps to lengthen service life while keeping performance constant

## Document shredders DAHLE 716air

Environmentally friendly filter is made of special 3-ply, fully recyclable non-woven material

Powerful fan sucks in fine dust particles inside the document shredder and feeds them to the filter