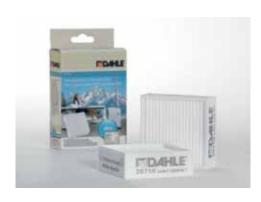

Dahle Top Secret 716air document shredder

Fine particle filters Dahle 20710

Pull-out rounded top frame that's kind on the fingers when changing the waste bag

Integrated oil tank for controlled, automatic lubrication of the cross-cut cutters helps to lengthen service life while keeping performance constant

## Document shredders DAHLE 716air

Environmentally friendly filter is made of special 3-ply, fully recyclable non-woven material

Powerful fan sucks in fine dust particles inside the document shredder and feeds them to the filter