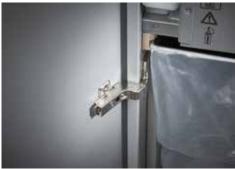

Dahle Top Secret 716air document shredder

Fine particle filters Dahle 20710

Pull-out rounded top frame that's kind on the fingers when changing the waste bag

Integrated oil tank for controlled, automatic lubrication of the cross-cut cutters helps to lengthen service life while keeping performance constant