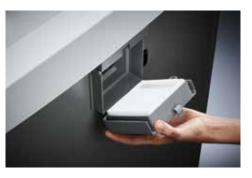

Dahle Top Secret 716air document shredder

Fine particle filters Dahle 20710

Pull-out rounded top frame that's kind on the fingers when changing the waste bag

Integrated oil tank for controlled, automatic lubrication of the cross-cut cutters helps to lengthen service life while keeping performance constant

## Document shredders DAHLE 716air

Environmentally friendly filter is made of special 3-ply, fully recyclable non-woven material

Powerful fan sucks in fine dust particles inside the document shredder and feeds them to the filter