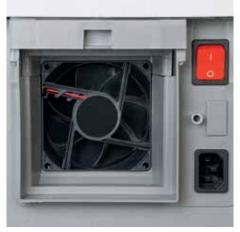

## Document shredders DAHLE 716air

Environmentally friendly filter is made of special 3-ply, fully recyclable non-woven material

Powerful fan sucks in fine dust particles inside the document shredder and feeds them to the filter