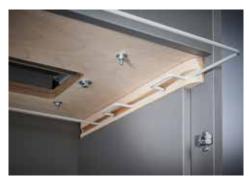

## Document shredders DAHLE 716air

Environmentally friendly filter is made of special 3-ply, fully recyclable non-woven material

Powerful fan sucks in fine dust particles inside the document shredder and feeds them to the filter