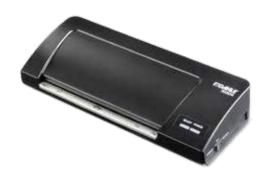

Dahle 70304 laminator - comfortable capture of laminated items.

Dahle 70304 laminator - easy release of jammed laminated items.

Dahle 70304 laminator - two-stage temperature setting for perfect results

Permanent seal for protecting important documents