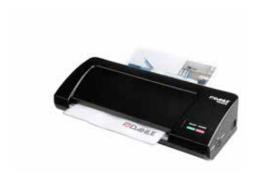

Dahle 70304 laminator - comfortable capture of laminated items.

Dahle 70304 laminator - easy release of jammed laminated items.

Dahle 70304 laminator - two-stage temperature setting for perfect results

Permanent seal for protecting important documents