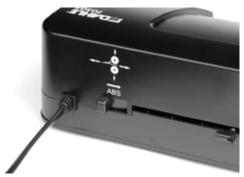

Dahle 70304 laminator - comfortable capture of laminated items.

Dahle 70304 laminator - easy release of jammed laminated items.

Dahle 70304 laminator - two-stage temperature setting for perfect results

Permanent seal for protecting important documents