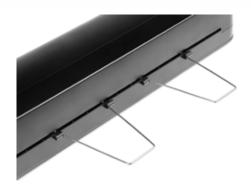

Dahle 70304 laminator - comfortable capture of laminated items.

Dahle 70304 laminator - easy release of jammed laminated items.

Dahle 70304 laminator - two-stage temperature setting for perfect results

Permanent seal for protecting important documents