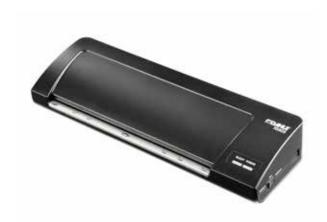

## Laminator 70303

CE Compliance

Carries the GS SGS test mark

- Reliable lamination for permanent protection from dirt and moisture
- · Four silicone rollers, two of which are heated
- Preheat time ~40 seconds
- · With automatic motor cut-out after 30 minutes without use
- · Laminating in photo quality
- · Laminating speed 500 mm/minute
- Maximum thickness of item being laminated 0,5 mm
- Anti-lock system to safely remove laminated sheets