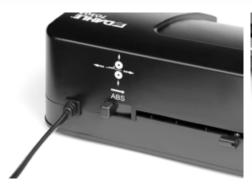

## Laminator 70303

Dahle 70303 laminator - comfortable capture of laminated items.

Dahle 70303 laminator - easy release of jammed laminated items.

Dahle 70303 laminator - two-stage temperature setting for perfect results