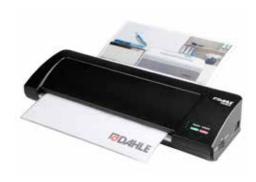

## Laminator 70303

Dahle 70303 laminator - comfortable capture of laminated items.

Dahle 70303 laminator - easy release of jammed laminated items.

Dahle 70303 laminator - two-stage temperature setting for perfect results