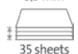

always ready for top performance.

Commercial use:

Cutting length 700 mm

Cutting capacity 3.5 mm

Cutting capacity 35 sheets

Table size (overall dimensions) 750 x 550 mm

Carries the GS DGUV (German Statutory Accident Insurance Association) test mark

| Article number | Cutting length in mm | DIN | Cutting capaci-<br>ty in mm | Cutting capacity A4 80 g/sm* | Features    | Colours | EAN           |
|----------------|----------------------|-----|-----------------------------|------------------------------|-------------|---------|---------------|
| 00569-21425    | 700                  | A2  | 3,5                         | 35                           | Paper blade |         | 4007885005690 |