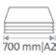

always ready for top performance.

Commercial use:

Cutting length 700 mm

Cutting capacity 3.5 mm

Cutting capacity 35 sheets

Table size (overall dimensions) 750 x 550 mm

Carries the GS DGUV (German Statutory Accident Insurance Association) test mark

| Article number | Cutting length in mm | DIN | Cutting capaci-<br>ty in mm | Cutting capacity A4 80 g/sm* | Features    | Colours | EAN           |
|----------------|----------------------|-----|-----------------------------|------------------------------|-------------|---------|---------------|
| 00569-21425    | 700                  | A2  | 3,5                         | 35                           | Paper blade |         | 4007885005690 |