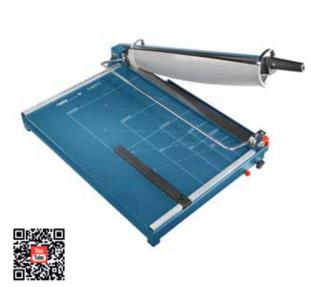

## Guillotine 569

- · High-quality guillotines for commercial use
- · Sturdy metal table with non-slip rubber feet for firm standing
- Practical format lines on the table facilitate exact alignment of the item being cut
- Sturdy handle with generous hand protection guard for a safe grip while cutting
- · Screw-mounted, ground upper blade for cutting precision
- · Screw-mounted, ground lower blade for exact results
- High-quality, re-sharpenable blades made of Solingen steel for long-lasting cutting quality
- Sturdy, solid-steel blade holder for optimum guidance of the screw-mounted upper blade
- Perfected automatic safety guard for reliable protection and unobstructed vision while working
- · Stay-down D-bar clamp holds item being cut perfectly in place
- Two scale bars with mm scale for an exact 90° cut
- Adjustable, screw-fastening backstop in metal for quickly finding the right format can be used on both scale bars
- Extendible front stop up to 210 mm for cutting strips of equal width
- · Can be locked to prevent unauthorised use
- · DAHLE 569 with paper blade
- Practical stand with storage shelf with an optimum working height of 74 cm is optionally available (619)
- · Blades can be sharpened
- · Clamp can be applied manually or deactivated
- Lower frame optionally available
- 2 scale bars

Perfected automatic safety guard provides reliable protection and unobstructed view of the cutting edge

Can be locked to prevent unauthorised use

Extended 5-year guarantee (except wearing parts)

German Engineering by Dahle

## Guillotine 569

able protection and unobstructed view of the cutting edge

Perfected automatic safety guard provides reli- Pull-out front stop up to 210 mm with fold-out paper holders for cutting strips of equal width