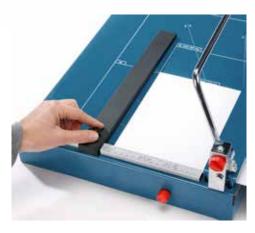

## Guillotine 569

- · High-quality guillotines for commercial use
- · Sturdy metal table with non-slip rubber feet for firm standing
- Practical format lines on the table facilitate exact alignment of the item being cut
- Sturdy handle with generous hand protection guard for a safe grip while cutting
- · Screw-mounted, ground upper blade for cutting precision
- · Screw-mounted, ground lower blade for exact results
- High-quality, re-sharpenable blades made of Solingen steel for long-lasting cutting quality
- Sturdy, solid-steel blade holder for optimum guidance of the screw-mounted upper blade
- Perfected automatic safety guard for reliable protection and unobstructed vision while working
- · Stay-down D-bar clamp holds item being cut perfectly in place
- Two scale bars with mm scale for an exact 90° cut
- Adjustable, screw-fastening backstop in metal for quickly finding the right format can be used on both scale bars
- Extendible front stop up to 210 mm for cutting strips of equal width
- · Can be locked to prevent unauthorised use
- · DAHLE 569 with paper blade
- Practical stand with storage shelf with an optimum working height of 74 cm is optionally available (619)
- · Blades can be sharpened
- · Clamp can be applied manually or deactivated
- Lower frame optionally available
- 2 scale bars