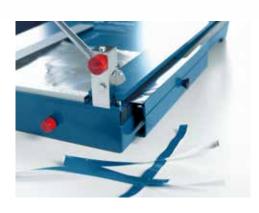

## Guillotine 569

able protection and unobstructed view of the cutting edge

Perfected automatic safety guard provides reli- Pull-out front stop up to 210 mm with fold-out paper holders for cutting strips of equal width