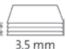

always ready for top performance.

Commercial use:

Cutting length 700 mm

Cutting capacity 3.5 mm

Cutting capacity 35 sheets

Table size (overall dimensions) 750 x 550 mm

Carries the GS DGUV (German Statutory Accident Insurance Association) test mark

| Article number | Cutting length in mm | DIN | Cutting capaci-<br>ty in mm | Cutting capacity A4 80 g/sm* | Features    | Colours | EAN           |
|----------------|----------------------|-----|-----------------------------|------------------------------|-------------|---------|---------------|
| 00569-21425    | 700                  | A2  | 3,5                         | 35                           | Paper blade |         | 4007885005690 |