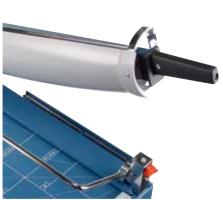

## Guillotine 569

able protection and unobstructed view of the cutting edge

Perfected automatic safety guard provides reli- Pull-out front stop up to 210 mm with fold-out paper holders for cutting strips of equal width