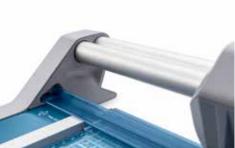

German Engineering by Dahle

Dahle 552 rotary trimmer (3rd generation) the cutting head is guided precisely with the ball of the thumb thanks to improved cutting head ergonomics Dahle 552 rotary trimmer (3rd generation) - accurate cutting and durability thanks to double guide bar