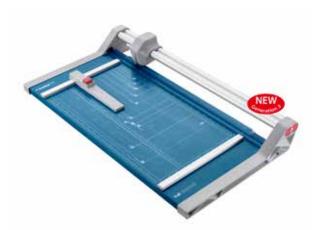

## Rotary trimmer 552

- · Practical rotary trimmer for professional use
- Sturdy metal table with non-slip rubber feet for firm standing
- Practical format lines on the table with mm graduation along the cutting edge facilitate alignment of the material being cut
- · Double guide bar for absolutely accurate cutting
- Ground circular blade and lower blade for precision and burr-free cutting results
- · Ground lower blade for exact results
- High-quality blades made of hardened steel for long-lasting cutting quality
- Circular blade in the sealed plastic housing provides maximum safety
- Automatic clamping on the cutting line for quickly holding down the item being cut
- Two scale bars.
- · Adjustable backstop for quickly finding the right format
- · Rear feet for space-saving upright storage at the workplace

German Engineering by Dahle

Dahle 552 rotary trimmer (3rd generation) the cutting head is guided precisely with the ball of the thumb thanks to improved cutting head ergonomics Dahle 552 rotary trimmer (3rd generation) - accurate cutting and durability thanks to double guide bar