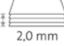

working efficiency with cutting precision

Professional use:

20 sheets

Cutting capacity 2.0 mm

Cutting capacity 20 sheets

Rounded blade in enclosed plastic housing for maximum safety

Extended 5-year guarantee (except wearing parts)