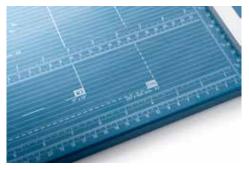

## Rotary trimmer 552

- · Practical rotary trimmer for professional use
- Sturdy metal table with non-slip rubber feet for firm standing
- Practical format lines on the table with mm graduation along the cutting edge facilitate alignment of the material being cut
- · Double guide bar for absolutely accurate cutting
- Ground circular blade and lower blade for precision and burr-free cutting results
- · Ground lower blade for exact results
- High-quality blades made of hardened steel for long-lasting cutting quality
- Circular blade in the sealed plastic housing provides maximum safety
- Automatic clamping on the cutting line for quickly holding down the item being cut
- Two scale bars.
- · Adjustable backstop for quickly finding the right format
- · Rear feet for space-saving upright storage at the workplace

Dahle 552 rotary trimmer (3rd generation) practical format lines with lots of photo and DIN formats for professional applications

For yderligere oplysninger besøg www.dahle.dk / www.cabi.dk eller ring 30506210