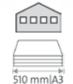

| Article number | Cutting length in mm | DIN | Cutting capaci-<br>ty in mm | Cutting capacity<br>A4 80 g/sm* | Table size, external dimensions, in mm | Colours | EAN           |
|----------------|----------------------|-----|-----------------------------|---------------------------------|----------------------------------------|---------|---------------|
| 00552-15001    | 510                  | A3  | 2                           | 20                              | 730 mm x 395 mm                        |         | 4009729069547 |