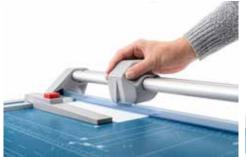

German Engineering by Dahle

Dahle 552 rotary trimmer (3rd generation) the cutting head is guided precisely with the ball of the thumb thanks to improved cutting head ergonomics Dahle 552 rotary trimmer (3rd generation) - accurate cutting and durability thanks to double guide bar