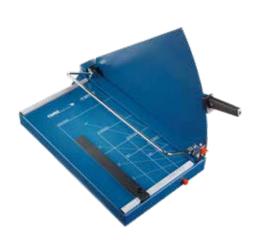

## Guillotine 517

- · High-quality guillotines for commercial use
- · Sturdy metal table with non-slip rubber feet for firm standing
- Practical format lines on the table facilitate exact alignment of the item being cut
- Sturdy handle with generous hand protection guard for a safe grip while cutting
- · Screw-mounted, ground upper blade for cutting precision
- · Screw-mounted, ground lower blade for exact results
- High-quality, re-sharpenable blades made of Solingen steel for long-lasting cutting quality
- Sturdy, solid-steel blade holder for optimum guidance of the screw-mounted upper blade
- · Metal guard plate for reassuring safety while cutting
- · Stay-down D-bar clamp holds item being cut perfectly in place
- Two scale bars with mm scale for an exact 90° cut
- Adjustable, screw-fastening backstop in metal for quickly finding the right format can be used on both scale bars
- · Pull-out front stop, up to 210 mm for cutting strips of equal width
- DAHLE 517 with paper blade
- Blades can be sharpened
- · Clamp can be applied manually or deactivated
- · 2 scale bars

## Guillotine 517

Adjustable, screw-fastening backstop in metal for quickly finding the right format can be used on both scale bars

Stay-down D-bar clamp ensures item being cut is held perfectly in place

Metal guard plate for reassuring safety while cutting

For yderligere oplysninger besøg www.dahle.dk / www.cabi.dk eller ring 30506210