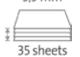

Commercial use:

always ready for top performance.

Cutting length 550 mm

Cutting capacity 3.5 mm

Cutting capacity 35 sheets

Table size (overall dimensions) 600 x 365 mm

Carries the GS DGUV (German Statutory Accident Insurance Association) test mark

Transparent or metal blade guard for safe cutting, see product description

Extended 5-year guarantee (except wearing parts)

German Engineering by Dahle

| Article number | Cutting length in mm | DIN | Cutting capaci-<br>ty in mm | Cutting capacity A4 80 g/sm* | Features    | Colours | EAN           |  |
|----------------|----------------------|-----|-----------------------------|------------------------------|-------------|---------|---------------|--|
| 00517-20010    | 550                  | A3  | 3,5                         | 35                           | Paper blade |         | 4007885005171 |  |