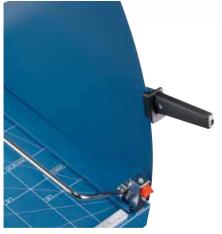

## Guillotine 517

Adjustable, screw-fastening backstop in metal for quickly finding the right format can be used on both scale bars

Stay-down D-bar clamp ensures item being cut is held perfectly in place

Metal guard plate for reassuring safety while cutting

For yderligere oplysninger besøg www.dahle.dk / www.cabi.dk eller ring 30506210