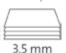

Commercial use:

always ready for top performance.

Cutting length 550 mm

Cutting capacity 3.5 mm

Cutting capacity 35 sheets

Table size (overall dimensions) 600 x 365 mm

Carries the GS DGUV (German Statutory Accident Insurance Association) test mark

Transparent or metal blade guard for safe cutting, see product description

Extended 5-year guarantee (except wearing parts)

German Engineering by Dahle

| Article number | Cutting length in mm | DIN | Cutting capaci-<br>ty in mm | Cutting capacity A4 80 g/sm* | Features    | Colours | EAN           |  |
|----------------|----------------------|-----|-----------------------------|------------------------------|-------------|---------|---------------|--|
| 00517-20010    | 550                  | A3  | 3,5                         | 35                           | Paper blade |         | 4007885005171 |  |