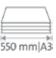

Commercial use:

always ready for top performance.

Cutting length 550 mm

Cutting capacity 3.5 mm

Cutting capacity 35 sheets

Table size (overall dimensions) 600 x 365 mm

Carries the GS DGUV (German Statutory Accident Insurance Association) test mark

Transparent or metal blade guard for safe cutting, see product description

Extended 5-year guarantee (except wearing parts)

German Engineering by Dahle

| Article number | Cutting length in mm | DIN | Cutting capaci-<br>ty in mm | Cutting capacity A4 80 g/sm* | Features    | Colours | EAN           |  |
|----------------|----------------------|-----|-----------------------------|------------------------------|-------------|---------|---------------|--|
| 00517-20010    | 550                  | A3  | 3,5                         | 35                           | Paper blade |         | 4007885005171 |  |