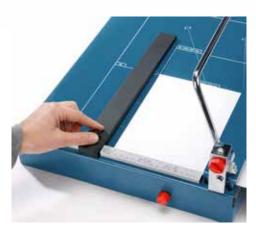

## Guillotine 517

Adjustable, screw-fastening backstop in metal for quickly finding the right format can be used on both scale bars

Stay-down D-bar clamp ensures item being cut is held perfectly in place