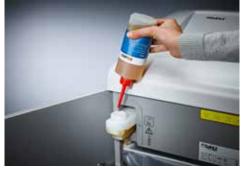

Carries the GS Intertek test mark

Unique DAHLE CleanTEC® filter system

DAHLE MHP Technology® document shredders

With automatic motor cut-out after 30 minutes without use

Integrated oil tank for controlled, automatic lubrication of the cross-cut cutters helps to lengthen service life while keeping performance

## Document shredders DAHLE 510air

Fine particle filters Dahle 20710

Environmentally friendly oil is always easy to access, included with all cross-cut models

Pull-out rounded top frame that's kind on the fingers when changing the waste bag