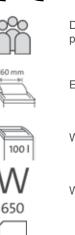

CE Compliance

Departmental document shredders: professional performance across the team.

Entry width 260 mm

Waste collection volume 100 litres

Wattage 650 watts

Cross cut

Convenient swivel casters with brake for reliably keeping the document shredder firmly in place