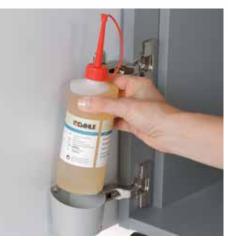

Carries the GS Intertek test mark

Unique DAHLE CleanTEC® filter system

DAHLE MHP Technology® document shredders

With automatic motor cut-out after 30 minutes without use

Integrated oil tank for controlled, automatic lubrication of the cross-cut cutters helps to lengthen service life while keeping performance

## Document shredders DAHLE 510air

Fine particle filters Dahle 20710

Environmentally friendly oil is always easy to access, included with all cross-cut models

Pull-out rounded top frame that's kind on the fingers when changing the waste bag