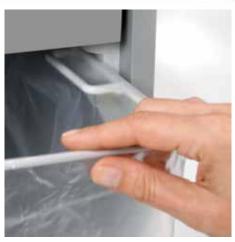

## Document shredders DAHLE 510air

Fine particle filters Dahle 20710

Environmentally friendly oil is always easy to access, included with all cross-cut models

Pull-out rounded top frame that's kind on the fingers when changing the waste bag