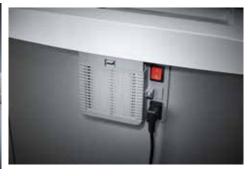

## Document shredders DAHLE 510air

- · Team document shredder for professional use
- Unique DAHLE CleanTEC® filter system reduces exposure to fine dust emitted from document shredders, creating a better indoor climate
- Innovative MHP® (Matrix High Performance) cutters: high-quality compound steel cutters that are guaranteed to last
- Patented manufacturing process preserves resources by considerable saving of raw materials compared to a conventional production of cutting cylinders
- · More performance by MHP cutting cylinders
- Widely opening doors for ease of emptying the waste bag
- Clearly designed, user-friendly control panel with illuminated infor-. mation and function unit and acoustic signals
- With automatic motor cut-out after 30 minutes without use •
- Electronic start-stop function controlled by integrated light barrier
- Convenient automatic reversing function clears feed opening after feeding in too much paper
- Convenient feed and reverse function for manual control
- Motor cuts out automatically when waste box is full or door is open •
- Automatic shredding stop and optical signal in control panel when • bin full
- · High-quality, solid-steel cutters in special steel for a guaranteed long service life
- Includes 10 strong waste bags suitable for re-use (Item no. 20707)
- · Powerful motor for high capacity and longer running times
- . Extremely quiet operation for a particularly pleasant working atmosphere
- Convenient swivel casters for greater mobility
- Separate main switch for completely shutting down the document shredder
- Practical IEC power connector can be unplugged from the document shredder
- Dimensions (H x W x D): 944 x 545 x 435 mm

CE Compliance

Departmental document shredders: professional performance across the team.

Entry width 260 mm

Waste collection volume 100 litres

Wattage 650 watts

Cross cut

Convenient swivel casters with brake for reliably keeping the document shredder firmly in place