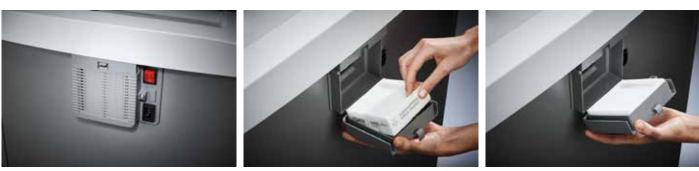

Carries the GS Intertek test mark

Unique DAHLE CleanTEC® filter system

DAHLE MHP Technology® document shredders

With automatic motor cut-out after 30 minutes without use

Integrated oil tank for controlled, automatic lubrication of the cross-cut cutters helps to lengthen service life while keeping performance

## Document shredders DAHLE 510air

Fine particle filters Dahle 20710

Environmentally friendly oil is always easy to access, included with all cross-cut models

Pull-out rounded top frame that's kind on the fingers when changing the waste bag