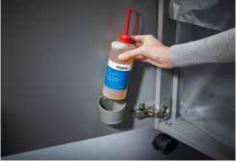

Carries the GS Intertek test mark

Unique DAHLE CleanTEC® filter system

DAHLE MHP Technology® document shredders

With automatic motor cut-out after 30 minutes without use

Integrated oil tank for controlled, automatic lubrication of the cross-cut cutters helps to lengthen service life while keeping performance

## Document shredders DAHLE 510air

Fine particle filters Dahle 20710

Environmentally friendly oil is always easy to access, included with all cross-cut models

Pull-out rounded top frame that's kind on the fingers when changing the waste bag