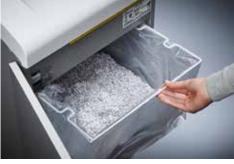

## Document shredders DAHLE 510air

- · Team document shredder for professional use
- Unique DAHLE CleanTEC® filter system reduces exposure to fine dust emitted from document shredders, creating a better indoor climate
- Innovative MHP® (Matrix High Performance) cutters: high-quality compound steel cutters that are guaranteed to last
- Patented manufacturing process preserves resources by considerable saving of raw materials compared to a conventional production of cutting cylinders
- · More performance by MHP cutting cylinders
- Widely opening doors for ease of emptying the waste bag
- Clearly designed, user-friendly control panel with illuminated infor-. mation and function unit and acoustic signals
- With automatic motor cut-out after 30 minutes without use •
- Electronic start-stop function controlled by integrated light barrier
- Convenient automatic reversing function clears feed opening after feeding in too much paper
- Convenient feed and reverse function for manual control
- Motor cuts out automatically when waste box is full or door is open •
- Automatic shredding stop and optical signal in control panel when • bin full
- · High-quality, solid-steel cutters in special steel for a guaranteed long service life
- Includes 10 strong waste bags suitable for re-use (Item no. 20707)
- · Powerful motor for high capacity and longer running times
- . Extremely quiet operation for a particularly pleasant working atmosphere
- Convenient swivel casters for greater mobility
- Separate main switch for completely shutting down the document shredder
- Practical IEC power connector can be unplugged from the document shredder
- Dimensions (H x W x D): 944 x 545 x 435 mm

## Document shredders DAHLE 510air

Fine particle filters Dahle 20710

Environmentally friendly oil is always easy to access, included with all cross-cut models

Pull-out rounded top frame that's kind on the fingers when changing the waste bag