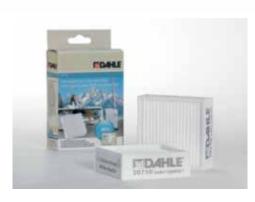

## Document shredders DAHLE 510air

Fine particle filters Dahle 20710

Environmentally friendly oil is always easy to access, included with all cross-cut models

Pull-out rounded top frame that's kind on the fingers when changing the waste bag