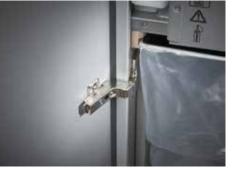

Carries the GS Intertek test mark

Unique DAHLE CleanTEC® filter system

DAHLE MHP Technology® document shredders

With automatic motor cut-out after 30 minutes without use

Integrated oil tank for controlled, automatic lubrication of the cross-cut cutters helps to lengthen service life while keeping performance