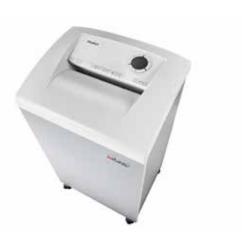

## Document shredders DAHLE 510air

- · Team document shredder for professional use
- Unique DAHLE CleanTEC® filter system reduces exposure to fine dust emitted from document shredders, creating a better indoor climate
- Innovative MHP® (Matrix High Performance) cutters: high-quality compound steel cutters that are guaranteed to last
- Patented manufacturing process preserves resources by considerable saving of raw materials compared to a conventional production of cutting cylinders
- · More performance by MHP cutting cylinders
- Widely opening doors for ease of emptying the waste bag
- Clearly designed, user-friendly control panel with illuminated infor-. mation and function unit and acoustic signals
- With automatic motor cut-out after 30 minutes without use •
- Electronic start-stop function controlled by integrated light barrier
- Convenient automatic reversing function clears feed opening after feeding in too much paper
- Convenient feed and reverse function for manual control
- Motor cuts out automatically when waste box is full or door is open •
- Automatic shredding stop and optical signal in control panel when • bin full
- · High-quality, solid-steel cutters in special steel for a guaranteed long service life
- Includes 10 strong waste bags suitable for re-use (Item no. 20707)
- · Powerful motor for high capacity and longer running times
- . Extremely quiet operation for a particularly pleasant working atmosphere
- Convenient swivel casters for greater mobility
- Separate main switch for completely shutting down the document shredder
- Practical IEC power connector can be unplugged from the document shredder
- Dimensions (H x W x D): 944 x 545 x 435 mm

## Document shredders DAHLE 510air

Dahle Security 510air document shredder

Dahle Security 510air document shredder

Dahle Security 510air document shredder

Dahle Security 510air document shredder

Dahle Security 510air document shredder