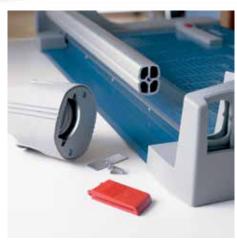

## Rotary trimmer 444

- · Practical rotary trimmer for professional use
- · Sturdy metal table with non-slip rubber feet for firm standing
- Practical format lines on the table with mm graduation along the cutting edge facilitate alignment of the material being cut
- Ground circular blade and lower blade for precision and burr-free cutting results
- · Ground lower blade for exact results
- High-quality blades made of hardened steel for long-lasting cutting quality
- Circular blade in the sealed plastic housing provides maximum safety
- Automatic clamping on the cutting line for quickly holding down the item being cut
- Two scale bars with mm scale for an exact 90° cut
- Adjustable backstop for quickly finding the right format can be used on both scale bars
- · Cutting head easily changed to avoid work hold-ups
- 2 scale bars

## Rotary trimmer 444

Easy-to-change cutting head to keep work processes running smoothly

Adjustable backstop for quickly finding the right format can be used on both scale bars

Circular blade in the sealed plastic housing provides maximum safety