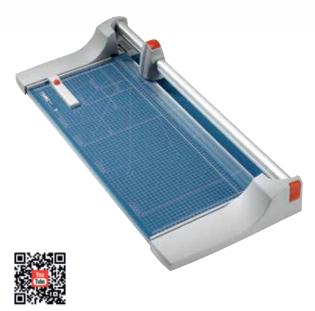

## Rotary trimmer 444

- · Practical rotary trimmer for professional use
- · Sturdy metal table with non-slip rubber feet for firm standing
- Practical format lines on the table with mm graduation along the cutting edge facilitate alignment of the material being cut
- Ground circular blade and lower blade for precision and burr-free cutting results
- · Ground lower blade for exact results
- High-quality blades made of hardened steel for long-lasting cutting quality
- Circular blade in the sealed plastic housing provides maximum safety
- Automatic clamping on the cutting line for quickly holding down the item being cut
- Two scale bars with mm scale for an exact 90° cut
- Adjustable backstop for quickly finding the right format can be used on both scale bars
- · Cutting head easily changed to avoid work hold-ups
- 2 scale bars

## Rotary trimmer 444

Easy-to-change cutting head to keep work processes running smoothly

Adjustable backstop for quickly finding the right format can be used on both scale bars

Circular blade in the sealed plastic housing provides maximum safety