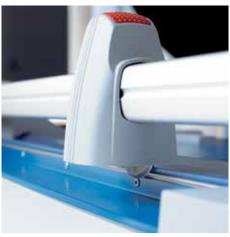

Rounded blade in enclosed plastic housing for maximum safety

Extended 5-year guarantee (except wearing parts)

German Engineering by Dahle

| Article number | Cutting length | DIN | Cutting capaci- | Cutting capacity | Table size, external | Colours | EAN           |
|----------------|----------------|-----|-----------------|------------------|----------------------|---------|---------------|
|                | in mm          |     | ty in mm        | A4 80 g/sm*      | dimensions, in mm    |         |               |
| 00444-09686    | 670            | A2  | 3               | 30               | 870 mm x 384 mm      |         | 4007885004440 |

## Rotary trimmer 444

Easy-to-change cutting head to keep work processes running smoothly

Adjustable backstop for quickly finding the right format can be used on both scale bars

Circular blade in the sealed plastic housing provides maximum safety