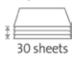

Professional use: working efficiency with cutting precision

Cutting length 670 mm

Cutting capacity 3.0 mm

Cutting capacity 30 sheets

Table size (overall dimensions) 870 x 384 mm

Carries the GS DGUV (German Statutory Accident Insurance Association) test mark

Rounded blade in enclosed plastic housing for maximum safety

Extended 5-year guarantee (except wearing parts)

German Engineering by Dahle

| Article number | Cutting length | DIN | Cutting capaci- | Cutting capacity | Table size, external | Colours | EAN           |
|----------------|----------------|-----|-----------------|------------------|----------------------|---------|---------------|
|                | in mm          |     | ty in mm        | A4 80 g/sm*      | dimensions, in mm    |         |               |
| 00444-09686    | 670            | A2  | 3               | 30               | 870 mm x 384 mm      |         | 4007885004440 |