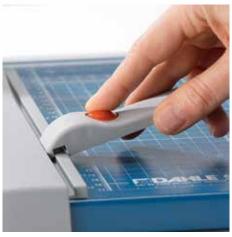

## Rotary trimmer 444

Easy-to-change cutting head to keep work processes running smoothly

Adjustable backstop for quickly finding the right format can be used on both scale bars

Circular blade in the sealed plastic housing provides maximum safety

Ergonomic cutting head for convenient cutting-machine operation

For yderligere oplysninger besøg www.dahle.dk / www.cabi.dk eller ring 30506210