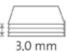

Professional use: working efficiency with cutting precision

Cutting length 670 mm

Cutting capacity 3.0 mm

Cutting capacity 30 sheets

Table size (overall dimensions) 870 x 384 mm

Carries the GS DGUV (German Statutory Accident Insurance Association) test mark

Rounded blade in enclosed plastic housing for maximum safety

Extended 5-year guarantee (except wearing parts)

German Engineering by Dahle

| Article number | Cutting length | DIN | Cutting capaci- | Cutting capacity | Table size, external | Colours | EAN           |
|----------------|----------------|-----|-----------------|------------------|----------------------|---------|---------------|
|                | in mm          |     | ty in mm        | A4 80 g/sm*      | dimensions, in mm    |         |               |
| 00444-09686    | 670            | A2  | 3               | 30               | 870 mm x 384 mm      |         | 4007885004440 |