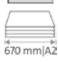

Professional use: working efficiency with cutting precision

Cutting length 670 mm

Cutting capacity 3.0 mm

Cutting capacity 30 sheets

Table size (overall dimensions) 870 x 384 mm

Carries the GS DGUV (German Statutory Accident Insurance Association) test mark

Rounded blade in enclosed plastic housing for maximum safety

Extended 5-year guarantee (except wearing parts)

German Engineering by Dahle

| Article number | Cutting length | DIN | Cutting capaci- | Cutting capacity | Table size, external | Colours | EAN           |
|----------------|----------------|-----|-----------------|------------------|----------------------|---------|---------------|
|                | in mm          |     | ty in mm        | A4 80 g/sm*      | dimensions, in mm    |         |               |
| 00444-09686    | 670            | A2  | 3               | 30               | 870 mm x 384 mm      |         | 4007885004440 |