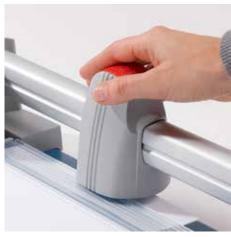

## Rotary trimmer 444

Easy-to-change cutting head to keep work processes running smoothly

Adjustable backstop for quickly finding the right format can be used on both scale bars

Circular blade in the sealed plastic housing provides maximum safety

Ergonomic cutting head for convenient cutting-machine operation

For yderligere oplysninger besøg www.dahle.dk / www.cabi.dk eller ring 30506210