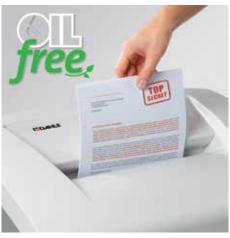

Carries the GS Intertek test mark

Unique DAHLE CleanTEC® filter system

DAHLE MHP Technology® document shred-

Comfortable and environmentally friendly shredding - no time-consuming lubrication of the cutting cylinders required

## Document shredders DAHLE 410air

Dahle Office 410air document shredder

Dahle Office 410air document shredder

Dahle Office 410air document shredder

Fine particle filters Dahle 20710

Shredding the convenient way, all without the time-consuming process of oiling the cutters