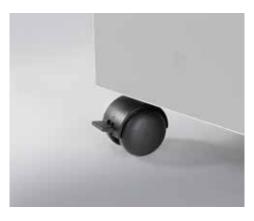

CE Compliance

Departmental document shredders: professional performance across the team.

Entry width 260 mm

Waste collection volume 100 litres

Wattage 650 watts

Cross cut

Convenient swivel casters with brake for reliably keeping the document shredder firmly in place

Practical swivel casters for flexible use

Separate, integrated waste boxes help to sort shredded paper, CDs, DVDs, cheque and credit cards for eco-friendly recycling

For yderligere oplysninger besøg www.dahle.dk / www.cabi.dk eller ring 30506210