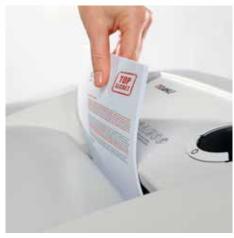

## Document shredders DAHLE 410air

Innovative MHP technology® shreds up to 30 % more paper

P-4 security: recommended, for example, for data media containing particularly sensitive, confidential and personal data