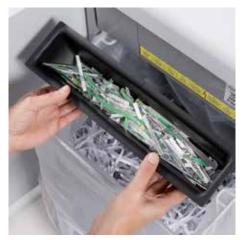

## Document shredders DAHLE 410air

Dahle Office 410air document shredder

Dahle Office 410air document shredder

Dahle Office 410air document shredder

Fine particle filters Dahle 20710

Shredding the convenient way, all without the time-consuming process of oiling the cutters