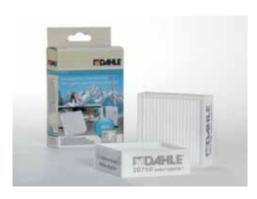

## Document shredders DAHLE 410air

Dahle Office 410air document shredder

Dahle Office 410air document shredder

Dahle Office 410air document shredder

Fine particle filters Dahle 20710

Shredding the convenient way, all without the time-consuming process of oiling the cutters