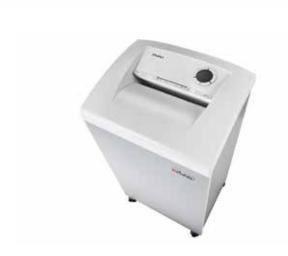

Dahle Office 410air document shredder

Dahle Office 410air document shredder

Dahle Office 410air document shredder

Dahle Office 410air document shredder

Dahle Office 410air document shredder

Dahle Office 410air document shredder

Dahle Office 410air document shredder

## Document shredders DAHLE 410air

Dahle Office 410air document shredder

Dahle Office 410air document shredder

Dahle Office 410air document shredder

Fine particle filters Dahle 20710

Shredding the convenient way, all without the time-consuming process of oiling the cutters