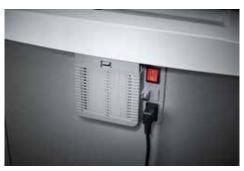

## Document shredders DAHLE 410air

- · Team document shredder for professional use
- Unique DAHLE CleanTEC® filter system reduces exposure to fine dust emitted from document shredders, creating a better indoor climate.
- Innovative MHP® (Matrix High Performance) cutters: high-quality compound steel cutters that are guaranteed to last
- Patented manufacturing process preserves resources by considerable saving of raw materials compared to a conventional production of cutting cylinders
- · oil- and maintenance free operation
- More performance and convenience by MHP cutting cylinders
- Separate CD feed opening and waste box for reliable, environmentally friendly shredding
- · Widely opening doors for ease of emptying the waste bag
- Clearly designed, user-friendly control panel with illuminated information and function unit and acoustic signals
- · With automatic motor cut-out after 30 minutes without use
- · Electronic start-stop function controlled by integrated light barrier
- Convenient automatic reversing function clears feed opening after feeding in too much paper
- · Convenient feed and reverse function for manual control
- · Motor cuts out automatically when waste box is full or door is open
- Automatic shredding stop and optical signal in control panel when bin full
- Includes 10 strong waste bags suitable for re-use (Item no. 20707)
- · Powerful motor for high capacity and longer running times
- Extremely quiet operation for a particularly pleasant working atmosphere
- Convenient swivel casters providing 5 cm floor clearance for greater mobility and two brakes for keeping the shredder firmly in place
- Separate main switch for completely shutting down the document shredder
- Practical IEC power connector can be unplugged from the document shredder
- Dimensions (H x W x D): 944 x 545 x 435 mm