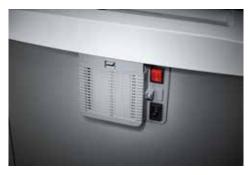

## Document shredders DAHLE 410air

- · Team document shredder for professional use
- Unique DAHLE CleanTEC® filter system reduces exposure to fine dust emitted from document shredders, creating a better indoor climate.
- Innovative MHP® (Matrix High Performance) cutters: high-quality compound steel cutters that are guaranteed to last
- Patented manufacturing process preserves resources by considerable saving of raw materials compared to a conventional production of cutting cylinders
- · oil- and maintenance free operation
- More performance and convenience by MHP cutting cylinders
- Separate CD feed opening and waste box for reliable, environmentally friendly shredding
- · Widely opening doors for ease of emptying the waste bag
- Clearly designed, user-friendly control panel with illuminated information and function unit and acoustic signals
- · With automatic motor cut-out after 30 minutes without use
- · Electronic start-stop function controlled by integrated light barrier
- Convenient automatic reversing function clears feed opening after feeding in too much paper
- · Convenient feed and reverse function for manual control
- · Motor cuts out automatically when waste box is full or door is open
- Automatic shredding stop and optical signal in control panel when bin full
- Includes 10 strong waste bags suitable for re-use (Item no. 20707)
- · Powerful motor for high capacity and longer running times
- Extremely quiet operation for a particularly pleasant working atmosphere
- Convenient swivel casters providing 5 cm floor clearance for greater mobility and two brakes for keeping the shredder firmly in place
- Separate main switch for completely shutting down the document shredder
- Practical IEC power connector can be unplugged from the document shredder
- Dimensions (H x W x D): 944 x 545 x 435 mm