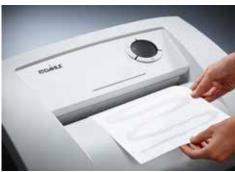

CE Compliance

Departmental document shredders: professional performance across the team.

Entry width 260 mm

Waste collection volume 100 litres

Wattage 650 watts

Cross cut

Convenient swivel casters with brake for reliably keeping the document shredder firmly in place