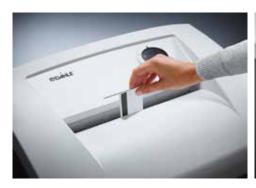

## DAHLE MHP Technology® document shredders 410

Practical swivel casters for flexible use

Separate, integrated waste boxes help to sort shredded paper, CDs, DVDs, cheque and credit cards for eco-friendly recycling