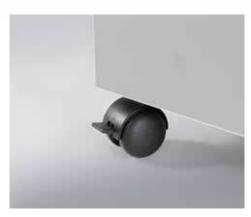

## DAHLE MHP Technology® document shredders 410

- · Team document shredder for professional use
- Innovative MHP® (Matrix High Performance) cutters: high-quality compound steel cutters that are guaranteed to last
- Patented manufacturing process preserves resources by considerable saving of raw materials compared to a conventional production of cutting cylinders
- · oil- and maintenance free operation
- · More performance and convenience by MHP cutting cylinders
- Separate CD feed opening and waste box for reliable, environmentally friendly shredding
- · Widely opening doors for ease of emptying the waste bag
- Clearly designed, user-friendly control panel with illuminated information and function unit and acoustic signals
- · With automatic motor cut-out after 30 minutes without use
- Integrated light barrier for automatically starting and stopping the document shredder, ensuring fast availability and safe use, and with user-friendly electronics
- Convenient automatic reversing function clears feed opening after feeding in too much paper
- · Convenient feed and reverse function for manual control
- · Motor cuts out automatically when waste bag is full or door is open
- Automatic shredding stop and optical signal in control panel when bin full
- Includes 10 strong waste bags suitable for re-use (Item no. 20707)
- · Powerful motor for high capacity and longer running times
- Extremely quiet operation for a particularly pleasant working atmosphere
- Convenient swivel casters with brake for reliably keeping the document shredder firmly in place
- Separate main switch for completely shutting down the document shredder
- Practical IEC power connector can be unplugged from the document shredder
- Dimensions (H x W x D): 944 x 545 x 435 mm

CE Compliance

Departmental document shredders: professional performance across the team.

Entry width 260 mm

Waste collection volume 100 litres

Wattage 650 watts

Cross cut

Convenient swivel casters with brake for reliably keeping the document shredder firmly in place

## DAHLE MHP Technology® document shredders 410

Practical swivel casters for flexible use

Separate, integrated waste boxes help to sort shredded paper, CDs, DVDs, cheque and credit cards for eco-friendly recycling