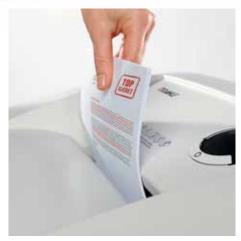

Shredding the convenient way, all without the time-consuming process of oiling the cutters

Carries the GS Intertek test mark

DAHLE MHP Technology® document shredders

Comfortable and environmentally friendly shredding - no time-consuming lubrication of the cutting cylinders required

With automatic motor cut-out after 30 minutes without use