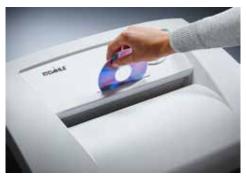

## DAHLE MHP Technology® document shredders 410

Practical swivel casters for flexible use

Separate, integrated waste boxes help to sort shredded paper, CDs, DVDs, cheque and credit cards for eco-friendly recycling