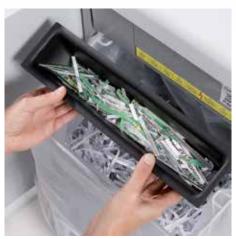

## DAHLE MHP Technology® document shredders 410

- · Team document shredder for professional use
- Innovative MHP® (Matrix High Performance) cutters: high-quality compound steel cutters that are guaranteed to last
- Patented manufacturing process preserves resources by considerable saving of raw materials compared to a conventional production of cutting cylinders
- · oil- and maintenance free operation
- · More performance and convenience by MHP cutting cylinders
- Separate CD feed opening and waste box for reliable, environmentally friendly shredding
- · Widely opening doors for ease of emptying the waste bag
- Clearly designed, user-friendly control panel with illuminated information and function unit and acoustic signals
- · With automatic motor cut-out after 30 minutes without use
- Integrated light barrier for automatically starting and stopping the document shredder, ensuring fast availability and safe use, and with user-friendly electronics
- Convenient automatic reversing function clears feed opening after feeding in too much paper
- · Convenient feed and reverse function for manual control
- · Motor cuts out automatically when waste bag is full or door is open
- Automatic shredding stop and optical signal in control panel when bin full
- Includes 10 strong waste bags suitable for re-use (Item no. 20707)
- · Powerful motor for high capacity and longer running times
- Extremely quiet operation for a particularly pleasant working atmosphere
- Convenient swivel casters with brake for reliably keeping the document shredder firmly in place
- Separate main switch for completely shutting down the document shredder
- Practical IEC power connector can be unplugged from the document shredder
- Dimensions (H x W x D): 944 x 545 x 435 mm

## DAHLE MHP Technology® document shredders 410

Practical swivel casters for flexible use

Separate, integrated waste boxes help to sort shredded paper, CDs, DVDs, cheque and credit cards for eco-friendly recycling