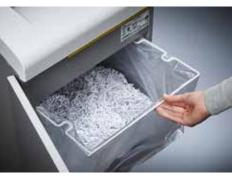

## DAHLE MHP Technology® document shredders 410

Practical swivel casters for flexible use

Separate, integrated waste boxes help to sort shredded paper, CDs, DVDs, cheque and credit cards for eco-friendly recycling