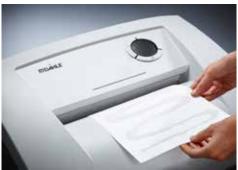

## DAHLE MHP Technology® document shredders 410

Innovative MHP technology® shreds up to 30 % more paper

P-4 security: recommended, for example, for data media containing particularly sensitive, confidential and personal data