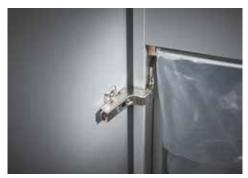

Carries the GS Intertek test mark

DAHLE MHP Technology® document shredders

Comfortable and environmentally friendly shredding - no time-consuming lubrication of the cutting cylinders required

With automatic motor cut-out after 30 minutes without use