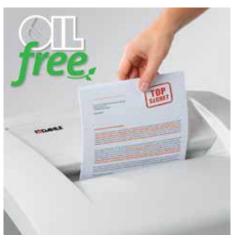

Carries the GS Intertek test mark

DAHLE MHP Technology® document shredders

Comfortable and environmentally friendly shredding - no time-consuming lubrication of the cutting cylinders required

With automatic motor cut-out after 30 minutes without use

Shredding the convenient way, all without the time-consuming process of oiling the cutters