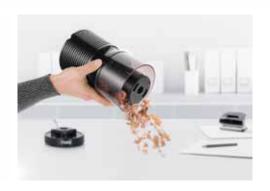

## Pencil sharpener 210

Carries the GS TÜV Rheinland test mark

- Transparent, high-volume shavings compartment
- · High-quality steel cutting head for professional results
- · Suction pads on the underside for secure positioning.
- · Adjustable tip shape
- · Sturdy plastic enclosure
- Machine can be removed from the docking station for easy emptying.
- · Changing the sharpening head no tools required.
- Transparent, high-volume shavings compartment
- · High-quality steel cutting head for professional results
- Suction pads on the underside for secure positioning.
- · Adjustable tip shape
- · Sturdy plastic enclosure
- Machine can be removed from the docking station for easy emptying.
- Changing the sharpening head no tools required.