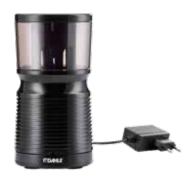

## Pencil sharpener 210

Carries the GS TÜV Rheinland test mark

- Transparent, high-volume shavings compartment
- · High-quality steel cutting head for professional results
- · Suction pads on the underside for secure positioning.
- · Adjustable tip shape
- · Sturdy plastic enclosure
- Machine can be removed from the docking station for easy emptying.
- · Changing the sharpening head no tools required.
- Transparent, high-volume shavings compartment
- · High-quality steel cutting head for professional results
- Suction pads on the underside for secure positioning.
- · Adjustable tip shape
- · Sturdy plastic enclosure
- Machine can be removed from the docking station for easy emptying.
- Changing the sharpening head no tools required.