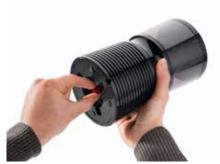

## Pencil sharpener 210

Carries the GS TÜV Rheinland test mark

- Transparent, high-volume shavings compartment
- · High-quality steel cutting head for professional results
- · Suction pads on the underside for secure positioning.
- · Adjustable tip shape
- · Sturdy plastic enclosure
- Machine can be removed from the docking station for easy emptying.
- · Changing the sharpening head no tools required.
- Transparent, high-volume shavings compartment
- · High-quality steel cutting head for professional results
- Suction pads on the underside for secure positioning.
- · Adjustable tip shape
- · Sturdy plastic enclosure
- Machine can be removed from the docking station for easy emptying.
- Changing the sharpening head no tools required.