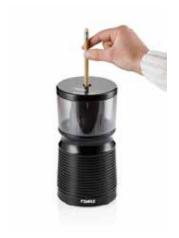

## Pencil sharpener 210

Carries the GS TÜV Rheinland test mark

- Transparent, high-volume shavings compartment
- · High-quality steel cutting head for professional results
- · Suction pads on the underside for secure positioning.
- · Adjustable tip shape
- · Sturdy plastic enclosure
- Machine can be removed from the docking station for easy emptying.
- · Changing the sharpening head no tools required.
- Transparent, high-volume shavings compartment
- · High-quality steel cutting head for professional results
- Suction pads on the underside for secure positioning.
- · Adjustable tip shape
- · Sturdy plastic enclosure
- Machine can be removed from the docking station for easy emptying.
- Changing the sharpening head no tools required.