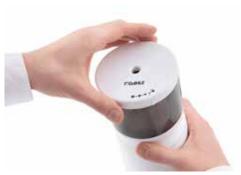

## Pencil sharpener 210

Carries the GS TÜV Rheinland test mark

- Transparent, high-volume shavings compartment
- · High-quality steel cutting head for professional results
- · Suction pads on the underside for secure positioning.
- · Adjustable tip shape
- · Sturdy plastic enclosure
- Machine can be removed from the docking station for easy emptying.
- · Changing the sharpening head no tools required.
- Transparent, high-volume shavings compartment
- · High-quality steel cutting head for professional results
- Suction pads on the underside for secure positioning.
- · Adjustable tip shape
- · Sturdy plastic enclosure
- Machine can be removed from the docking station for easy emptying.
- Changing the sharpening head no tools required.