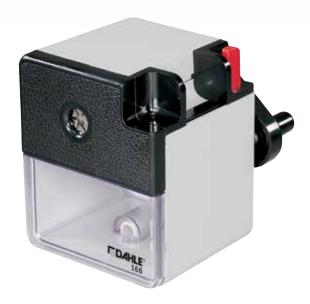

## Pencil sharpener 166

- · Large shavings compartment for longer use before emptying
- · High-quality steel cutting head for professional results
- · Sturdy desk clamp for secure attachment to the desk
- · Automatic sharpening cut-out for a perfect tip
- · Large shavings compartment for longer use before emptying
- · High-quality steel cutting head for professional results
- Sturdy desk clamp for secure attachment to the desk
- · Automatic sharpening cut-out for a perfect tip

| Article number | Type                    | Pen-<br>cils,<br>dia. | material of case | Tip shape  | Colours | EAN           |
|----------------|-------------------------|-----------------------|------------------|------------|---------|---------------|
|                |                         | mm                    |                  |            |         |               |
| 00166-21275    | manual pencil sharpener | 12,0                  | Plastic          | adjustable |         | 4007885081663 |