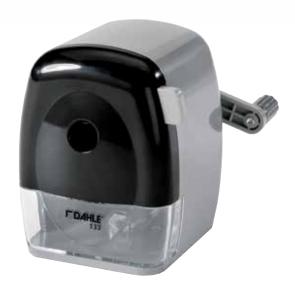

- · Large shavings compartment for longer use before emptying
- · High-quality steel cutting head for professional results
- · Sturdy desk clamp for secure attachment to the desk
- · Automatic sharpening cut-out for a perfect tip
- Self-locking pencil retainer with automatic release for handling convenience
- · Soft clamping jaws to protect high-quality pencils and crayons
- · Large shavings compartment for longer use before emptying
- · High-quality steel cutting head for professional results
- Sturdy desk clamp for secure attachment to the desk
- · Automatic sharpening cut-out for a perfect tip
- Self-locking pencil retainer with automatic release for handling convenience
- · Soft clamping jaws to protect high-quality pencils and crayons